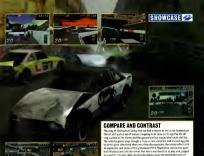

## SHOWCASE DESTRUCTION DERBY

The first big news was that WipEout was coming to the Saturn. Now Psygnosis have put their other hit driving game, Destruction Derby, under the knife.

Here – at last! – is our look at this classic title.

sigh of relief at the fact that it's finally here. We expected to see it as far back as March but programming being the highly complicated business it is, Destruction Derby has suffered from a whole best of delays. The arrival of WipEout was proof that Paygnosis could pull off a decent convenien of a PlayStation title, and it succeeded in whetting peoples appetites for their other big driving bit. Destruction Derby is being converted by a different team from the one that worked on Winford but it is sharing into an according from states, indicate match in the sale will come and in the be done on it so yea/re not likely to see the gaver in the shops until July or